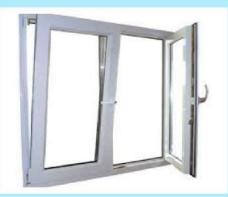

n so everyone can visualise what the final result should look like. we work together with our clients as one team constantly exchanging and transferring the ideas, to ensure the project run smoothly.













# 01. Aluminium composite panel A202. Aluminium composite panel Fire Rated









We are manufacturing & Installing as per customer required size & types, below listed most popular types of windows

01.Double Hung Windows. 02.Casement Windows. 03.Awning Windows. 04.Bay Windows. 05.Bi Folding Windows. 06.Tilt Turn Windows. 07.Sliding Windows. 08.Transom Windows 09.Arched Windows 10. Glass Block Windows 11.Round circle Windows 12.Strom Windows 13.Bow Windows 14.Custom Windows



### **Casement Windows**



### **Sliding Windows**



**Bay Windows** 



### **Bi Folding Windows**



### **Tilt Turn Windows**



**Awning Windows** 



We are manufacturing & Installing as per customer required size & types of door, below listed most popular types of doors

01.Hinged Single Door. 02.Bi-Fold Door. 03.Pivot Door 04.Sliding Door. 05.Stacking Door. 06.Aluminium Casement Door. 07.Aluminium Slide & Fold Door. 08.Revolving door 09. Stainless Steel Door 10. Fire rated Stainless Steel Door 11.Custom made Door 12.Decorative main gate (SS & GI) 13.Automatic sliding glass door 13.Glass Doors, below listed : a.Insulated b.Textured c.Tinted d.Stained e.Laminated f.Colored g.Fostred h.Reflective i.Clear and Double/Triple glazing glass door



### Automatic sliding glass door



### **FR Stainless Steel Door**



**Revolving door** 

### **ARCHITECTURAL GLASS WORKS**

We have experts