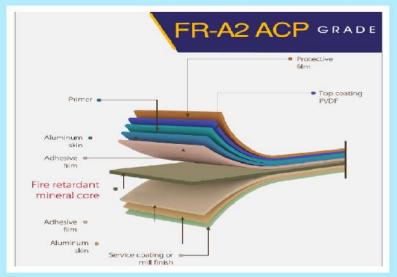

# 01. Aluminium composite panel A202. Aluminium composite panel Fire Rated

We are manufacturing & Installing as per customer required size & types, below listed most popular types of windows

01.Double Hung Windows. 02.Casement Windows. 03.Awning Windows. 04.Bay Windows. 05.Bi Folding Windows. 06.Tilt Turn Windows. 07.Sliding Windows. 08.Transom Windows 09.Arched Windows 10. Glass Block Windows 11.Round circle Windows 12.Strom Windows 13.Bow Windows 14.Custom Windows