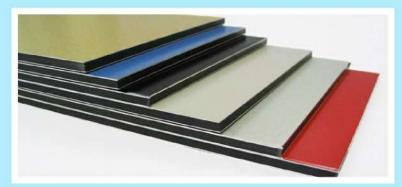

# 01. Aluminium composite panel A202. Aluminium composite panel Fire Rated

We are manufacturing & Installing as per customer required size & types, below listed most popular types of windows

01.Double Hung Windows. 02.Casement Windows. 03.Awning Windows. 04.Bay Windows. 05.Bi Folding Windows. 06.Tilt Turn Windows. 07.Sliding Windows. 08.Transom Windows 09.Arched Windows 10. Glass Block Windows 11.Round circle Windows 12.Strom Windows 13.Bow Windows 14.Custom Windows