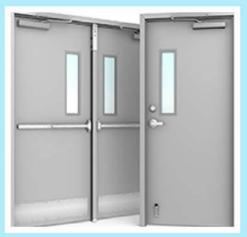

### **Tilt Turn Windows**

**Awning Windows** 

We are manufacturing & Installing as per customer required size & types of door, below listed most popular types of doors

01.Hinged Single Door. 02.Bi-Fold Door. 03.Pivot Door 04.Sliding Door. 05.Stacking Door. 06.Aluminium Casement Door. 07.Aluminium Slide & Fold Door. 08.Revolving door 09. Stainless Steel Door 10. Fire rated Stainless Steel Door 11.Custom made Door 12.Decorative main gate (SS & GI) 13.Automatic sliding glass door 13.Glass Doors, below listed : a.Insulated b.Textured c.Tinted d.Stained e.Laminated f.Colored g.Fostred h.Reflective i.Clear and Double/Triple glazing glass door