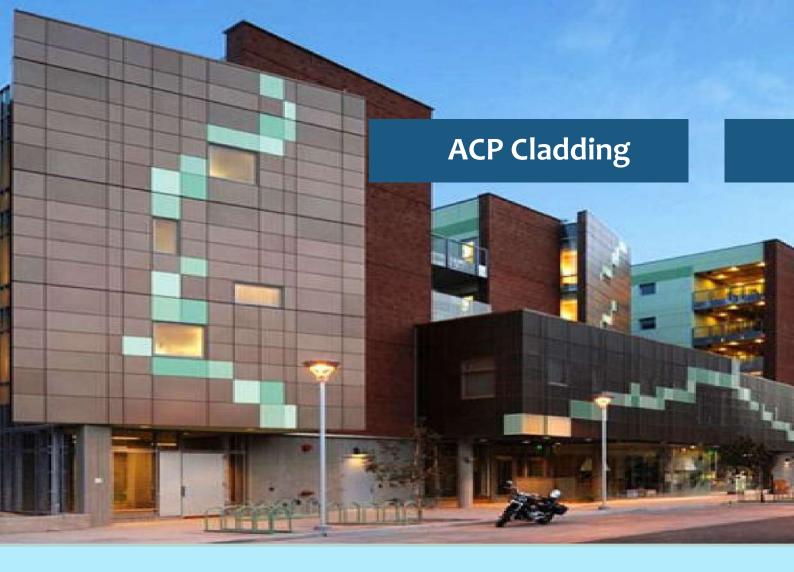

# 01. Aluminium composite panel A202. Aluminium composite panel Fire Rated

We are manufacturing & Installing as per customer required size & types, below listed most popular types of windows

01.Double Hung Windows. 02.Casement Windows. 03.Awning Windows. 04.Bay Windows. 05.Bi Folding Windows. 06.Tilt Turn Windows. 07.Sliding Windows. 08.Transom Windows 09.Arched Windows 10. Glass Block Windows 11.Round circle Windows 12.Strom Windows 13.Bow Windows 14.Custom Windows