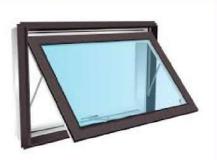

### **Tilt Turn Windows**

**Awning Windows** 

We are manufacturing & Installing as per customer required size & types of door, below listed most popular types of doors

01.Hinged Single Door. 02.Bi-Fold Door. 03.Pivot Door 04.Sliding Door. 05.Stacking Door. 06.Aluminium Casement Door. 07.Aluminium Slide & Fold Door. 08.Revolving door 09. Stainless Steel Door 10. Fire rated Stainless Steel Door 11.Custom made Door 12.Decorative main gate (SS & GI) 13.Automatic sliding glass door 13.Glass Doors, below listed : a.Insulated b.Textured c.Tinted d.Stained e.Laminated f.Colored g.Fostred h.Reflective i.Clear and Double/Triple glazing glass door