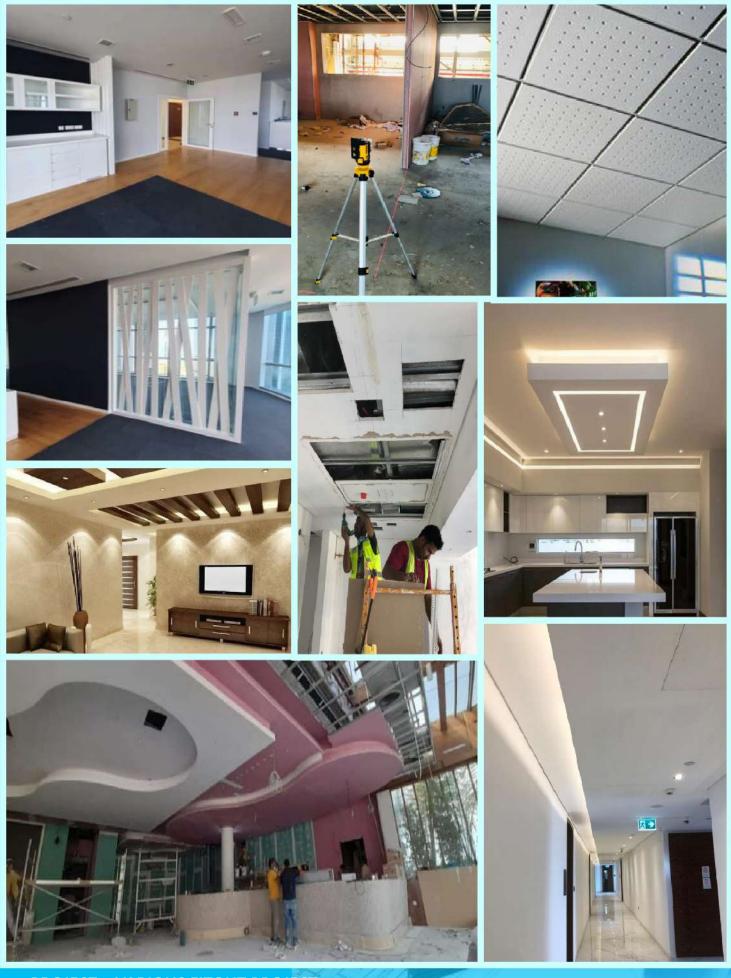

### COMPANY OVERVIEW

Star Aluminium and general cont L.L.C started its journey since 2006 It is currently located at Musaffa-MW5 in Abu Dhabi.

We have a large workshop having 500 square meters at Mussafah –MW5. At Star Aluminum we specialized in the manufacture and installation of high quality architectural Cladding, All kind of glass works, Metal Construction, Aluminum windows, doors and Civil construction, Interioir Fitout, MEP works

We believe that our experience and skills are unmatched in the industry and would be very happy to talk you through your project, even if it is at its earliest planning stages. You may find that by talking to us and using our knowledge, you save both time and money. As a recognized specialist in our field, we carry out & handed over timely more then hundred project such as Multi stories building, School, Government offices, Shop, Super market, and housing associations, so you can be assured that our work is always completed to the highest standards of quality and safety.