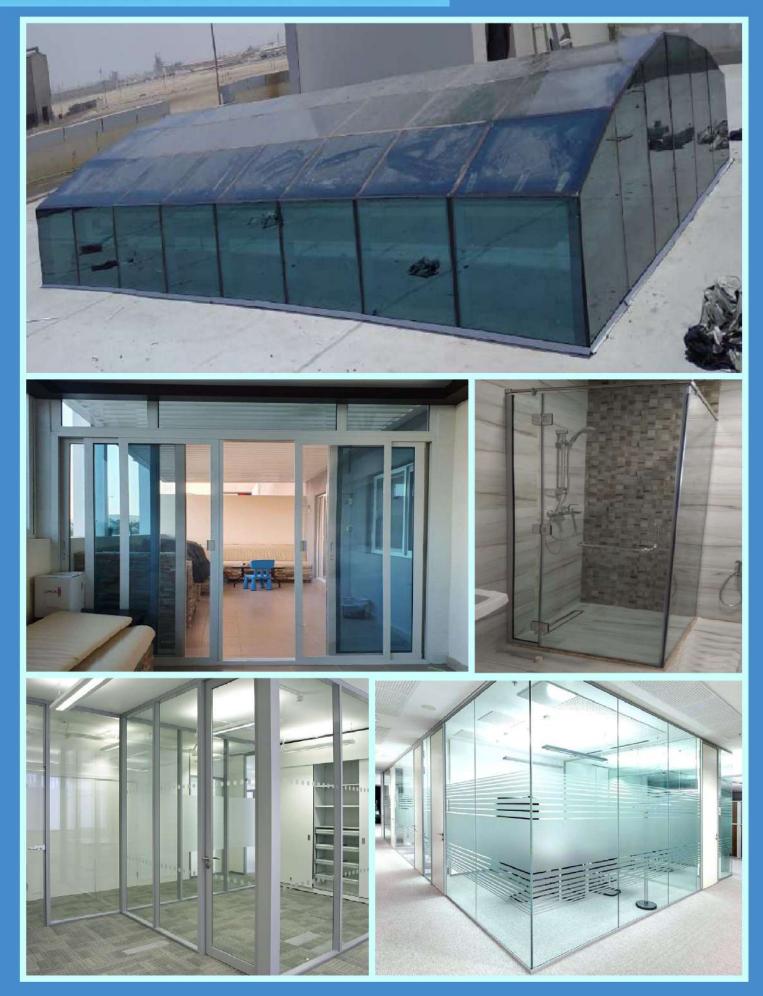

### **ARCHITECTURAL GLASS WORKS**

We have experts & experienced team for all kinds of architectural decorative glass works ,

01.Suspended glass assemblies02.Architectural glazing03.Sky Light & Decorative Dome

### Architectural glazing

Decorative Dome

Sky Light Roofing

### **Tilt Turn Windows**

**Awning Windows** 

We are manufacturing & Installing as per customer required size & types of door, below listed most popular types of doors

01.Hinged Single Door. 02.Bi-Fold Door. 03.Pivot Door 04.Sliding Door. 05.Stacking Door. 06.Aluminium Casement Door. 07.Aluminium Slide & Fold Door. 08.Revolving door 09. Stainless Steel Door 10. Fire rated Stainless Steel Door 11.Custom made Door 12.Decorative main gate (SS & GI) 13.Automatic sliding glass door 13.Glass Doors, below listed : a.Insulated b.Textured c.Tinted d.Stained e.Laminated f.Colored g.Fostred h.Reflective i.Clear and Double/Triple glazing glass door

### Automatic sliding glass door