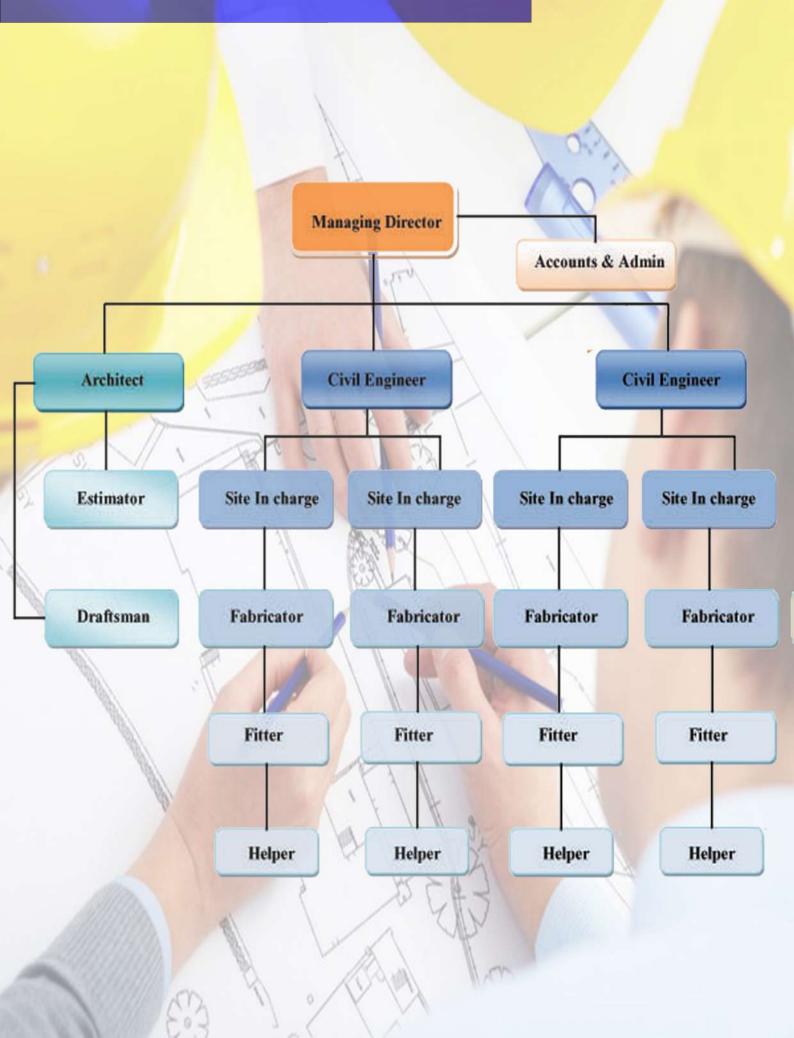

team for all kinds of architectural decorative glass works ,

01.Suspended glass assemblies02.Architectural glazing03.Sky Light & Decorative Dome



Suspended glass assemblies



### Architectural glazing



Decorative Dome



Sky Light Roofing



# We are manufecturing & installating all kind of architectural decorative metal & facade works ,

01.Fasade works

a. Perforated c.Expanded c.Wire mesh d.Panel types

02.Interior mashrabiya panel & partition.

03.Hand railing : a. Glass b. Metal. c.Stainless Steel

04.Canopy & Metal screen



**Canopy with metal screen Etisalat bldg** 



Fasade



Mashrabiya panel divider



### Hand railing

# **POTENTIAL CLIENT**

















أبوظي التجاري للخدمات الهندسية Abu Dhabi Commercial Engineering Services















# **ORGANIZATION CHART**



# **COMPANY LICENSE**



Issuing Date:

## **COMPANY CERTIFICATE**

|                                                                                                                                                                                                                           | -                                                                 |                                                                                                |                                                                    |                               |                                                                 | DEPART                                                                      | MENT OF N                                                             | AUNICIPALITIES