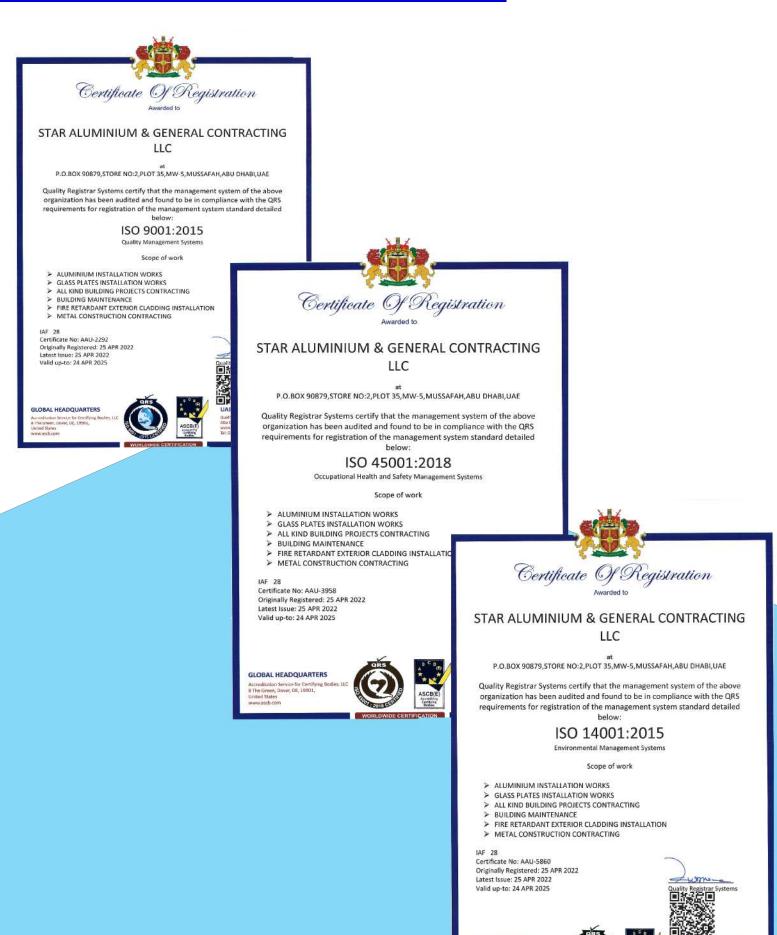

# LOGISTIC FACILITY

### **Machines & Tools**

- ☐ Aluminum cutting machine 450m Thomas
- $\Box$  Aluminum freezing machine LGF TRAG
- ☐ Aluminum bending machine
- $\Box$  Aluminum sheet cutting machine
- **Glass tempering machine**
- ☐ Glass polishing machine
- $\Box$  Glass hole cutting machine
- $\Box$  Double glass spacer bending machine
- $\Box$  Glass doubling machine
- $\Box$  Glass works station
- $\Box$  Aluminium works station.
- $\Box$  Cradle lift 30nos
- $\Box$  Metal scaffolding & Mobile scaffolding
- ☐ Welding machine (MIG, TIG, SMAW)
- $\Box$  Hand tools (hand drill, grinder, tighter etc.)

## WORKSHOP FACILITIES