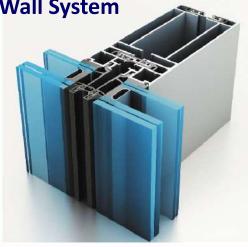

# 01. Aluminium composite panel A202. Aluminium composite panel Fire Rated

We are manufacturing & Installing as per customer required size & types, below listed most popular types of windows

01.Double Hung Windows. 02.Casement Windows. 03.Awning Windows. 04.Bay Windows. 05.Bi Folding Windows. 06.Tilt Turn Windows. 07.Sliding Windows. 08.Transom Windows 09.Arched Windows 10. Glass Block Windows 11.Round circle Windows 12.Strom Windows 13.Bow Windows 14.Custom Windows