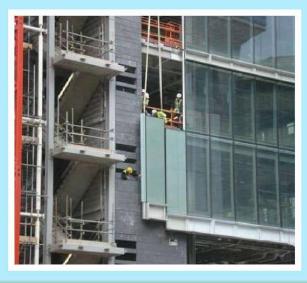

# 01. Aluminium composite panel A202. Aluminium composite panel Fire Rated

We are manufacturing & Installing as per customer required size & types, below listed most popular types of windows

01.Double Hung Windows. 02.Casement Windows. 03.Awning Windows. 04.Bay Windows. 05.Bi Folding Windows. 06.Tilt Turn Windows. 07.Sliding Windows. 08.Transom Windows 09.Arched Windows 10. Glass Block Windows 11.Round circle Windows 12.Strom Windows 13.Bow Windows 14.Custom Windows