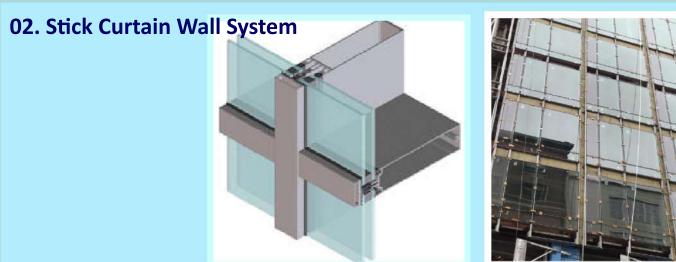

# 01. Aluminium composite panel A202. Aluminium composite panel Fire Rated

We are manufacturing & Installing as per customer required size & types, below listed most popular types of windows

01.Double Hung Windows. 02.Casement Windows. 03.Awning Windows. 04.Bay Windows. 05.Bi Folding Windows. 06.Tilt Turn Windows. 07.Sliding Windows. 08.Transom Windows 09.Arched Windows 10. Glass Block Windows 11.Round circle Windows 12.Strom Windows 13.Bow Windows 14.Custom Windows